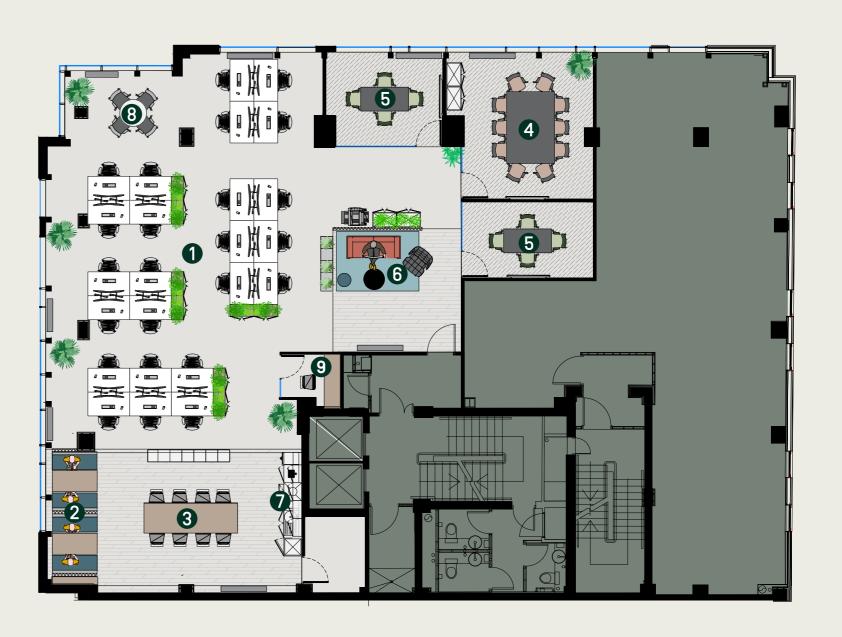

# Space Plans

## 3rd Floor

### 2,615 sqft

| 1] | Off | ice | des | ks: | 24 |
|----|-----|-----|-----|-----|----|
|----|-----|-----|-----|-----|----|

- 2) Informal Booths: 2
- 3) Breakout Area: 8 seats
- 4) Boardroom: 10 seats
- 5) Meeting room: 4 seats x2
- 6) Waiting Area
- 7) Teapoint
- 8) Hot Desk: 4 seats
- 9) Call Room