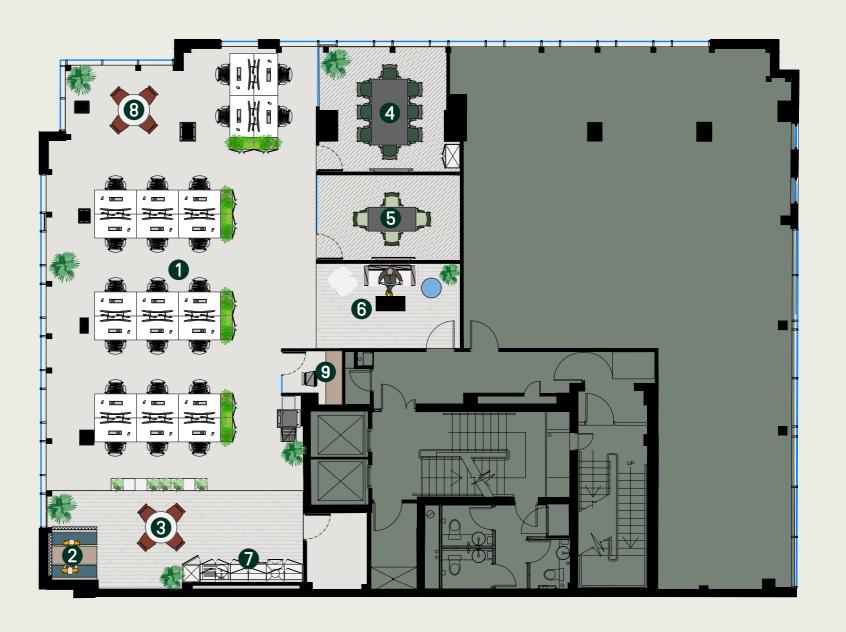

# Space Plans

## 5th Floor

### 2,182 sq ft

| 11   | ∩f· | fice | des | ke. | 22 |
|------|-----|------|-----|-----|----|
| - 11 | U   | 1100 | ues | NS. | 22 |

- 2) Informal Booth: 1
- 3) Breakout Area: 4 seats
- 4) Boardroom: 8 seats
- 5) Meeting room: 4 seats
- 6) Waiting Area
- 7) Teapoint
- 8) Hot Desk: 4 seats
- 9) Call Room